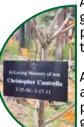

### Adopt-a-Tree \$850

Adopt an existing tree on the Arboretum grounds. We will help you select the perfect tree and place a commemorative tree tag for a period of 10 years\*.

Adopt-a-Tree options are pre-determined and include only trees that are already planted and established on our site. Your gift will help to ensure the care, longevity and good health of the tree while also fitting our long-term master plan.